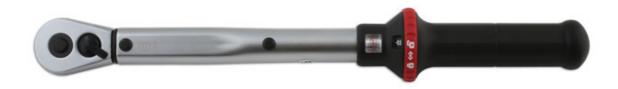

## Torque Wrench 3/8"D 20 - 100Nm

Dual scale torque wrench, with ratchet function for quick clockwise torque operation. Featuring a magnified window for the torque setting, with an additional micro-adjustment window, this torque wrench is easily adjusted using the locking button in the handle end.

## **Additional Information**

- Range: 20 100Nm (7 73lb-ft).
- 45 teeth ratchet mechanism; 3/8"D x 400mm long.
- · An audible signal when the desired torque value is achieved.
- Accuracy: ±3% tolerance from the set scale value.
- Manufactured and certificated to ISO6789-1: 2017. Supplied in moulded case for storage.